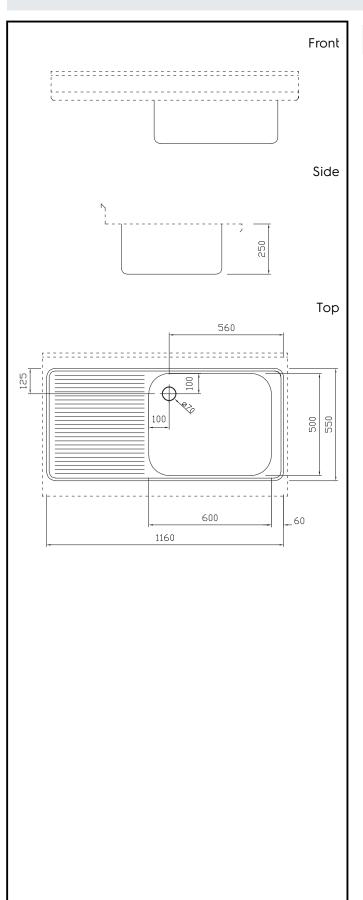

## Key Information:

| External dimensions, Width:  |         |
|------------------------------|---------|
| 855234 (TVI1200L)            | 1160 mm |
| External dimensions, Depth:  | 550 mm  |
| External dimensions, Height: | 250 mm  |
| Net weight:                  | 2 kg    |