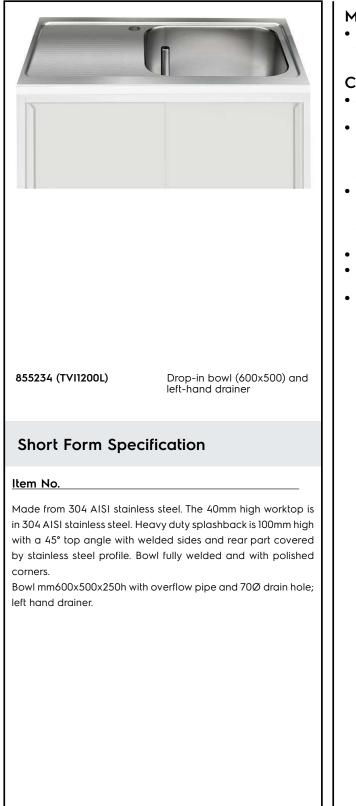

Modular Preparation 1200 mm Drop-in Bowl with Right Drain

| ITEM #       |
|--------------|
| MODEL #      |
| NAME #       |
| <u>SIS #</u> |
| <u>AIA #</u> |
|              |

## Construction

- 304 AISI stainless steel worktop (CrNi 18/10) 40 mm high, 15/10 (16 gauges) thickness.
- 100 mm boxed heavy duty splashback with a 45° degrees top angle, folded directly from the worktop, has fully welded sides and rear part completely covered by stainless steel profile to avoid water spillage on modules below.
- For a work height of 900 mm, worktops can be mounted on: solid bracket, solid bracket plus 50x50mm legs, 710 mm ambient, with hinged or sliding doors, placed on oversized (65x65mm) 150mm high feet (0/+90mm adjustable in height).
- 600x500x250 10/10 bowls.
- Bull-nose special shape front profile, without burrs, avoids water leakage on modules below.
- Fully welded and polished corners.

## Key Information:

| External dimensions, Width:  |         |
|------------------------------|---------|
| 855234 (TVI1200L)            | 1160 mm |
| External dimensions, Depth:  | 550 mm  |
| External dimensions, Height: | 250 mm  |
| Net weight:                  | 2 kg    |